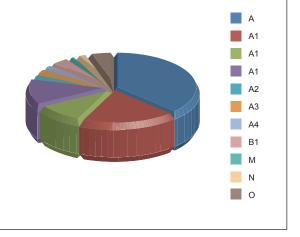

#### 3a. BREAKOUT OF QUALIFIED CIRCULATION BY BUSINESS AND INDUSTRY

| BUSINESS AND INDUSTRY                           | TOTAL QUALIFIED | PERCENT OF TOTAL |
|-------------------------------------------------|-----------------|------------------|
| A. Production Company / Post Producer - TV      | 3.860           | 37,66            |
| A1. Production Company - Other Media            | 1.972           | 19,24            |
| A1. Company Transmitting And /Or Cable Operator | 1.000           | 9,76             |
| A1. Television Station                          | 1.315           | 12,83            |
| A2. Advertising Agency                          | 196             | 1,91             |
| A3. Engineering / Consulting / Design           | 295             | 2,88             |
| A4. Audio Study                                 | 227             | 2,21             |
| B1. Distributor / Wholesaler Equipment          | 453             | 4,42             |
| M. Manufacturing - Production Equipment         | 165             | 1,61             |
| N. Institute / Research /Association            | 269             | 2,62             |
| O. Other                                        | 497             | 4,85             |
| TOTAL                                           | 10.249          | 100              |