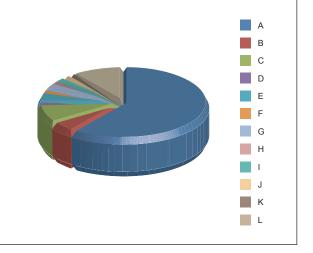

## 3a. BREAKOUT OF QUALIFIED CIRCULATION BY FUNCTION

| FUNCTION                               | TOTAL QUALIFIED | PERCENT OF TOTAL |
|----------------------------------------|-----------------|------------------|
| A. General Management                  | 6.185           | 60,35            |
| B. Engineering Management              | 550             | 5,37             |
| C. Technical Management                | 894             | 8,72             |
| D. Purchising Management               | 79              | 0,77             |
| E. Operations Management               | 480             | 4,68             |
| F. Product Management                  | 111             | 1,08             |
| G. Sales & Marketing Management        | 369             | 3,60             |
| H. Financial Management                | 17              | 0,17             |
| I. Research Management and development | 297             | 2,90             |
| J. Technical Installation              | 174             | 1,70             |
| K. Maintenance Management              | 44              | 0,43             |
| L. Others                              | 1.049           | 10,24            |
| TOTAL                                  | 10.249          | 100              |